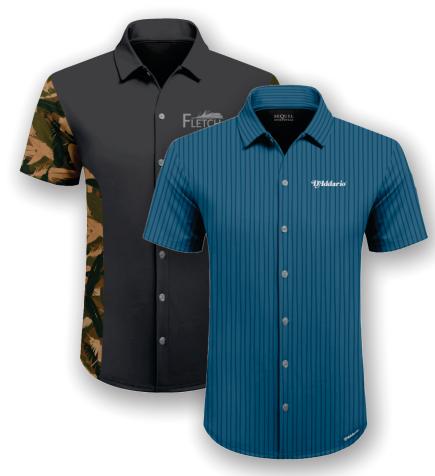

# Custom Sublimated Comp Shirt

**Luxurious Camp Shirt (S600)** 

#### **Description:**

- ✓ Set sleeve construction
- ✓ Lay down collar
- √ Full Button Placket
- ✓ With or without pocket
- ✓ Super Comfortable loose fit with a bit of stretch.

**Fabric:** Woven Micro Stretch 110 GSM (3.25 oz) 100% polyester microfiber. Lightweight poly with smooth finish. Fast drying. SPF35.

Sizes: XS-4XL